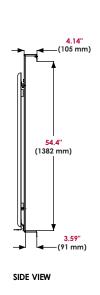

#### **Product Specifications**

|           | DIMENSIONS (W x H x D)                        | PRODUCT WEIGHT | LOAD CAPACITY | FINISH      | AVAILABLE COLORS |
|-----------|-----------------------------------------------|----------------|---------------|-------------|------------------|
| IWB600-WB | 59.0" x 58.5" x 4.0"<br>(1499 x 1486 x 102mm) | 201b (9kg)     | 50lb (22kg)   | Powder coat | Silver           |

All dimensions = inch (mm)